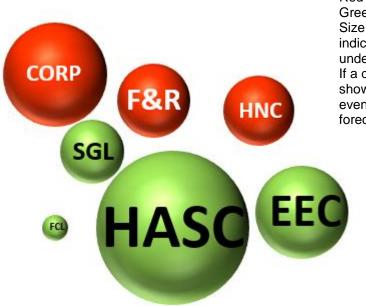

## **Appendix 1 - Financial Dashboard Summary**

Red = overspent. Green = Underspent. Size of bubble indicates scale of under or overspend. If a directorate is not shown then a break even position is forecast.

| Direction of Travel                            |                                              |                      |                           |                           |  |  |
|------------------------------------------------|----------------------------------------------|----------------------|---------------------------|---------------------------|--|--|
| Directorate/Fund                               | Provisional<br>Variance<br>Month 12<br>£'000 | Variance<br>Month 12 | Change<br>From<br>Month 9 | RAG<br>Rating<br>Month 12 |  |  |
| General Fund Services:                         | £ 000                                        | %                    |                           |                           |  |  |
| Families, Children & Learning                  | (118)                                        | -0.1%                | <b>1</b>                  | Green                     |  |  |
| Health & Adult Social Care                     | (4,421)                                      | -6.5%                | Λ.                        | Green                     |  |  |
| Economy, Environment & Culture                 | (1,618)                                      | -5.0%                | <b>1</b>                  | Green                     |  |  |
| Housing, Neighbourhoods & Communities          | 930                                          | 3.8%                 | $\downarrow$              | Red                       |  |  |
| Finance & Resources                            | 1,010                                        | 4.5%                 | Λ.                        | Red                       |  |  |
| Strategy, Governance & Law                     | (756)                                        | -11.4%               | <b>1</b>                  | Green                     |  |  |
| Corporately-held Budgets                       | 2,025                                        | 3.5%                 | $\downarrow$              | Red                       |  |  |
| Total General Fund                             | (2,948)                                      | -1.5%                | Λ.                        | Green                     |  |  |
|                                                |                                              |                      |                           |                           |  |  |
| Dedicated Schools Grant (DSG)                  | (35)                                         | -4.7%                | Δ.                        | Green                     |  |  |
|                                                | Verl                                         | tical (Value) Axis   | 1                         |                           |  |  |
| Housing Revenue Account                        | (33)                                         | 0.0%                 | _ ↑                       | Green                     |  |  |
| ↑ = Improving position, ↓ = Worsening position |                                              |                      |                           |                           |  |  |