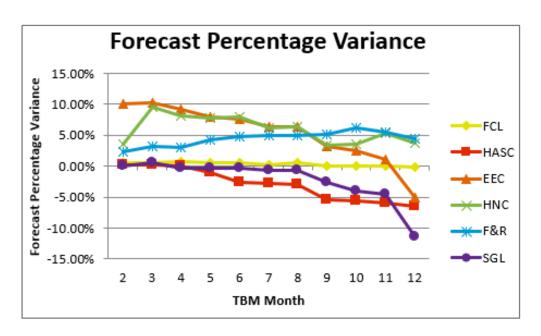

| Direction of Travel                            |                                              |                      |                           |                           |  |  |
|------------------------------------------------|----------------------------------------------|----------------------|---------------------------|---------------------------|--|--|
| Directorate/Fund                               | Provisional<br>Variance<br>Month 12<br>£'000 | Variance<br>Month 12 | Change<br>From<br>Month 9 | RAG<br>Rating<br>Month 12 |  |  |
| General Fund Services:                         | £ 000                                        | %                    |                           |                           |  |  |
| Families, Children & Learning                  | (118)                                        | -0.1%                | <b>1</b>                  | Green                     |  |  |
| Health & Adult Social Care                     | (4,421)                                      | -6.5%                | Λ.                        | Green                     |  |  |
| Economy, Environment & Culture                 | (1,618)                                      | -5.0%                | <b>1</b>                  | Green                     |  |  |
| Housing, Neighbourhoods & Communities          | 930                                          | 3.8%                 | $\downarrow$              | Red                       |  |  |
| Finance & Resources                            | 1,010                                        | 4.5%                 | Λ.                        | Red                       |  |  |
| Strategy, Governance & Law                     | (756)                                        | -11.4%               | <b>1</b>                  | Green                     |  |  |
| Corporately-held Budgets                       | 2,025                                        | 3.5%                 | $\downarrow$              | Red                       |  |  |
| Total General Fund                             | (2,948)                                      | -1.5%                | Λ.                        | Green                     |  |  |
|                                                |                                              |                      |                           |                           |  |  |
| Dedicated Schools Grant (DSG)                  | (35)                                         | -4.7%                | Δ.                        | Green                     |  |  |
|                                                | Verl                                         | tical (Value) Axis   | 1                         |                           |  |  |
| Housing Revenue Account                        | (33)                                         | 0.0%                 | _ ↑                       | Green                     |  |  |
| ↑ = Improving position, ↓ = Worsening position |                                              |                      |                           |                           |  |  |