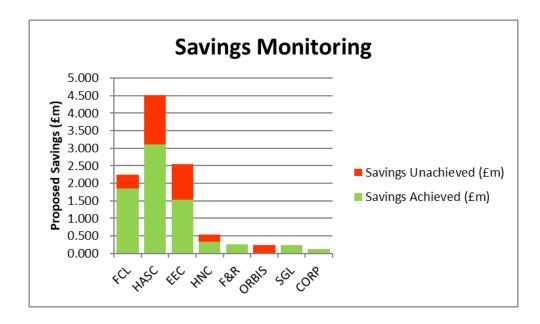

| Direction of Travel                            |                                              |                      |                           |                           |  |  |
|------------------------------------------------|----------------------------------------------|----------------------|---------------------------|---------------------------|--|--|
| Directorate/Fund                               | Provisional<br>Variance<br>Month 12<br>£'000 | Variance<br>Month 12 | Change<br>From<br>Month 9 | RAG<br>Rating<br>Month 12 |  |  |
| General Fund Services:                         | £ 000                                        | %                    |                           |                           |  |  |
| Families, Children & Learning                  | (118)                                        | -0.1%                | <b>1</b>                  | Green                     |  |  |
| Health & Adult Social Care                     | (4,421)                                      | -6.5%                | Λ.                        | Green                     |  |  |
| Economy, Environment & Culture                 | (1,618)                                      | -5.0%                | <b>1</b>                  | Green                     |  |  |
| Housing, Neighbourhoods & Communities          | 930                                          | 3.8%                 | $\downarrow$              | Red                       |  |  |
| Finance & Resources                            | 1,010                                        | 4.5%                 | Λ.                        | Red                       |  |  |
| Strategy, Governance & Law                     | (756)                                        | -11.4%               | <b>1</b>                  | Green                     |  |  |
| Corporately-held Budgets                       | 2,025                                        | 3.5%                 | $\downarrow$              | Red                       |  |  |
| Total General Fund                             | (2,948)                                      | -1.5%                | Λ.                        | Green                     |  |  |
|                                                |                                              |                      |                           |                           |  |  |
| Dedicated Schools Grant (DSG)                  | (35)                                         | -4.7%                | Δ.                        | Green                     |  |  |
|                                                | Verl                                         | tical (Value) Axis   | 1                         |                           |  |  |
| Housing Revenue Account                        | (33)                                         | 0.0%                 | _ ↑                       | Green                     |  |  |
| ↑ = Improving position, ↓ = Worsening position |                                              |                      |                           |                           |  |  |