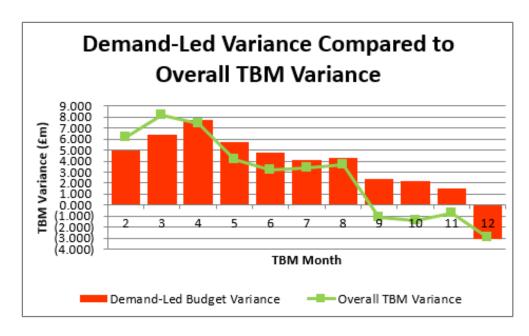

| COVID Related Variance Compared to<br>Overall TBM Variance |                                               |  |  |  |  |  |
|------------------------------------------------------------|-----------------------------------------------|--|--|--|--|--|
| TBM Variance (£m)  1800000000000000000000000000000000000   | Plot Area  2 3 4 5 6 7 8 9 10 11 12           |  |  |  |  |  |
|                                                            | TBM Month                                     |  |  |  |  |  |
| I                                                          | Covid Related Variance ——Overall TBM Variance |  |  |  |  |  |

| Direction of Travel                            |                                              |                      |                           |                           |  |  |
|------------------------------------------------|----------------------------------------------|----------------------|---------------------------|---------------------------|--|--|
| Directorate/Fund                               | Provisional<br>Variance<br>Month 12<br>£'000 | Variance<br>Month 12 | Change<br>From<br>Month 9 | RAG<br>Rating<br>Month 12 |  |  |
| General Fund Services:                         | £ 000                                        | %                    |                           |                           |  |  |
| Families, Children & Learning                  | (118)                                        | -0.1%                | <b>1</b>                  | Green                     |  |  |
| Health & Adult Social Care                     | (4,421)                                      | -6.5%                | Λ.                        | Green                     |  |  |
| Economy, Environment & Culture                 | (1,618)                                      | -5.0%                | <b>1</b>                  | Green                     |  |  |
| Housing, Neighbourhoods & Communities          | 930                                          | 3.8%                 | $\downarrow$              | Red                       |  |  |
| Finance & Resources                            | 1,010                                        | 4.5%                 | Λ.                        | Red                       |  |  |
| Strategy, Governance & Law                     | (756)                                        | -11.4%               | <b>1</b>                  | Green                     |  |  |
| Corporately-held Budgets                       | 2,025                                        | 3.5%                 | $\downarrow$              | Red                       |  |  |
| Total General Fund                             | (2,948)                                      | -1.5%                | Λ.                        | Green                     |  |  |
|                                                |                                              |                      |                           |                           |  |  |
| Dedicated Schools Grant (DSG)                  | (35)                                         | -4.7%                | Δ.                        | Green                     |  |  |
|                                                | Verl                                         | tical (Value) Axis   | 1                         |                           |  |  |
| Housing Revenue Account                        | (33)                                         | 0.0%                 | _ ↑                       | Green                     |  |  |
| ↑ = Improving position, ↓ = Worsening position |                                              |                      |                           |                           |  |  |