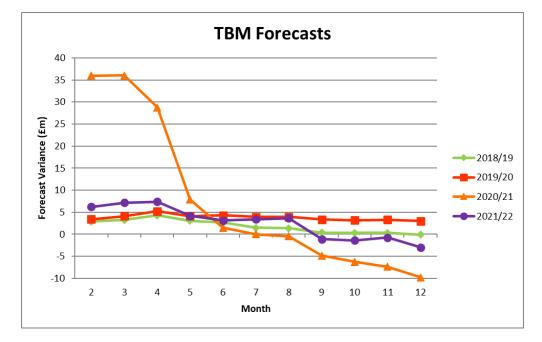

| Direction of Travel                            |                                              |                      |                           |                           |  |  |
|------------------------------------------------|----------------------------------------------|----------------------|---------------------------|---------------------------|--|--|
| Directorate/Fund                               | Provisional<br>Variance<br>Month 12<br>£'000 | Variance<br>Month 12 | Change<br>From<br>Month 9 | RAG<br>Rating<br>Month 12 |  |  |
| General Fund Services:                         | £ 000                                        | %                    |                           |                           |  |  |
| Families, Children & Learning                  | (118)                                        | -0.1%                | <b>1</b>                  | Green                     |  |  |
| Health & Adult Social Care                     | (4,421)                                      | -6.5%                | Λ.                        | Green                     |  |  |
| Economy, Environment & Culture                 | (1,618)                                      | -5.0%                | <b>1</b>                  | Green                     |  |  |
| Housing, Neighbourhoods & Communities          | 930                                          | 3.8%                 | $\downarrow$              | Red                       |  |  |
| Finance & Resources                            | 1,010                                        | 4.5%                 | Λ.                        | Red                       |  |  |
| Strategy, Governance & Law                     | (756)                                        | -11.4%               | <b>1</b>                  | Green                     |  |  |
| Corporately-held Budgets                       | 2,025                                        | 3.5%                 | $\downarrow$              | Red                       |  |  |
| Total General Fund                             | (2,948)                                      | -1.5%                | Λ.                        | Green                     |  |  |
|                                                |                                              |                      |                           |                           |  |  |
| Dedicated Schools Grant (DSG)                  | (35)                                         | -4.7%                | Δ.                        | Green                     |  |  |
|                                                | Verl                                         | tical (Value) Axis   | 1                         |                           |  |  |
| Housing Revenue Account                        | (33)                                         | 0.0%                 | _ ↑                       | Green                     |  |  |
| ↑ = Improving position, ↓ = Worsening position |                                              |                      |                           |                           |  |  |