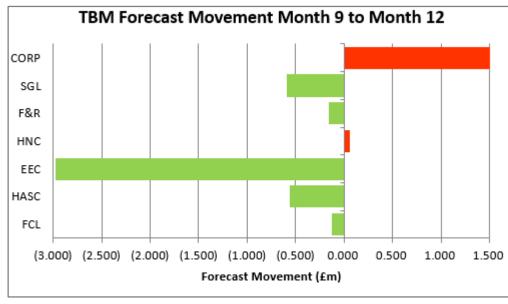

| Direction of Travel                            |                                              |                      |                           |                           |  |  |
|------------------------------------------------|----------------------------------------------|----------------------|---------------------------|---------------------------|--|--|
| Directorate/Fund                               | Provisional<br>Variance<br>Month 12<br>£'000 | Variance<br>Month 12 | Change<br>From<br>Month 9 | RAG<br>Rating<br>Month 12 |  |  |
| General Fund Services:                         | £ 000                                        | %                    |                           |                           |  |  |
| Families, Children & Learning                  | (118)                                        | -0.1%                | <b>1</b>                  | Green                     |  |  |
| Health & Adult Social Care                     | (4,421)                                      | -6.5%                | Λ.                        | Green                     |  |  |
| Economy, Environment & Culture                 | (1,618)                                      | -5.0%                | <b>1</b>                  | Green                     |  |  |
| Housing, Neighbourhoods & Communities          | 930                                          | 3.8%                 | $\downarrow$              | Red                       |  |  |
| Finance & Resources                            | 1,010                                        | 4.5%                 | Λ.                        | Red                       |  |  |
| Strategy, Governance & Law                     | (756)                                        | -11.4%               | <b>1</b>                  | Green                     |  |  |
| Corporately-held Budgets                       | 2,025                                        | 3.5%                 | $\downarrow$              | Red                       |  |  |
| Total General Fund                             | (2,948)                                      | -1.5%                | Λ.                        | Green                     |  |  |
|                                                |                                              |                      |                           |                           |  |  |
| Dedicated Schools Grant (DSG)                  | (35)                                         | -4.7%                | Δ.                        | Green                     |  |  |
|                                                | Verl                                         | tical (Value) Axis   | 1                         |                           |  |  |
| Housing Revenue Account                        | (33)                                         | 0.0%                 | _ ↑                       | Green                     |  |  |
| ↑ = Improving position, ↓ = Worsening position |                                              |                      |                           |                           |  |  |